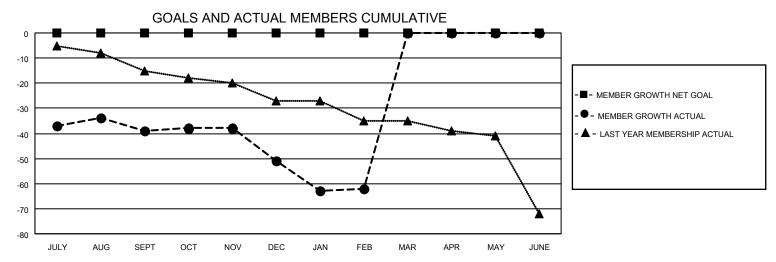

## MONTHLY MEMBERSHIP PROGRESS REPORT

LOCATION IOWA District 9 NW Results as of: 2/28/2022

| Clubs RESULTS FOR 2021-2022 |   |   |   | Members RESULTS FOR 2021-2022 |   |    |    |
|-----------------------------|---|---|---|-------------------------------|---|----|----|
|                             |   |   |   |                               |   |    |    |
| JULY/AUG/SEPT               | 0 | 0 | 3 | JULY/AUG/SEPT                 | 0 | 8  | 46 |
| OCT/NOV/DEC                 | 0 | 0 | 0 | OCT/NOV/DEC                   | 0 | 14 | 26 |
| JAN/FEB/MAR                 | 0 | 0 | 2 | JAN/FEB/MAR                   | 0 | 12 | 20 |
| APR/MAY/JUNE                | 0 | 0 | 0 | APR/MAY/JUNE                  | 0 | 0  | 0  |